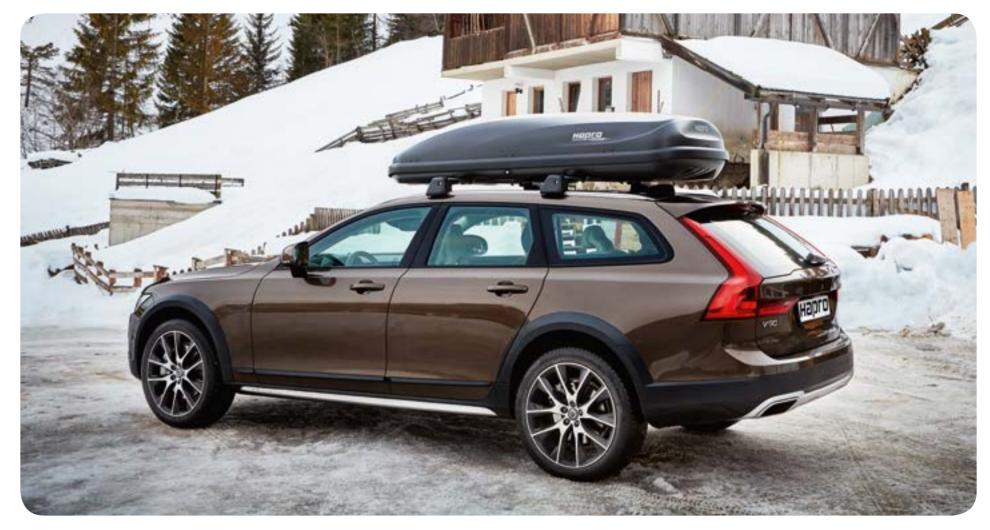

Cruiser, overwhelming space.

LARGE, LARGER, LARGEST.

Cruiser. Overwhelmingly spacious.

Roof boxes come in all shapes and sizes, but if you're looking for a lot of extra luggage space, the Cruiser is the roof box for you. What can I take along with me and what must I leave at home? With the Hapro Cruiser, you no longer have to decide what to take and what to leave behind. With an overwhelming capacity of no less than 600 litres, you can take everything along! It's the perfect solution if you're looking for ease of use and additional luggage space. Are you ready to expand your life?

### A SEA OF SPACE.

If you're heading off on a family holiday to the coast, you'll want to make sure you pack your tent, beach gear and inflatable boat. With the Cruiser and the sea of space that it offers, you'll have no worries about space. And if you're heading up the mountains for some winter fun, the Hapro Cruiser can easily accommodate 10 pairs of skis, as well as accessories! This robust roof box can carry as much as 75 kg, and with its stylish contours, the Cruiser will make sure that you arrive at your holiday destination in style.