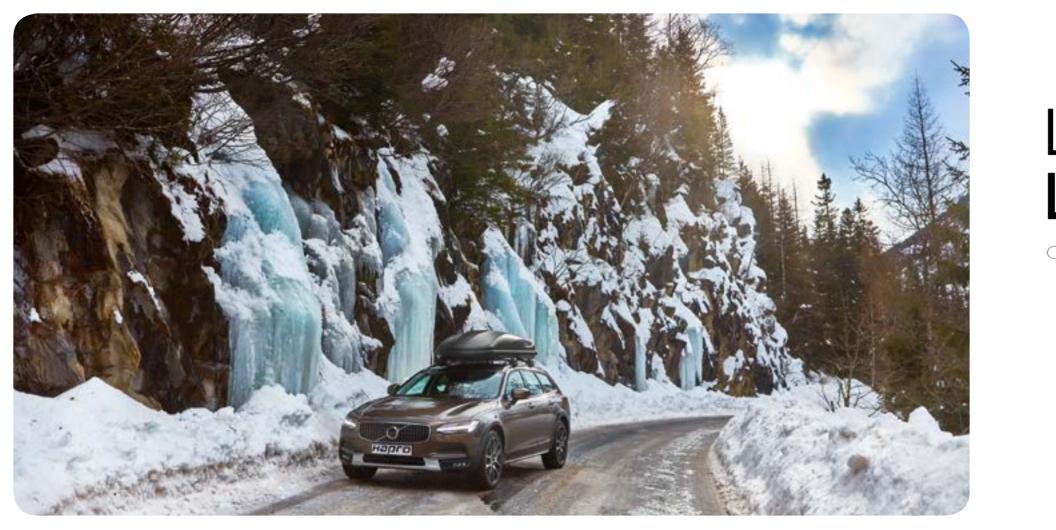

# HOW LARGE DO YOU NEED IT TO BE?

The Cruiser offers it all.

This roof box has all the space that you could need. It's the largest in its class, so no matter how much space you need, the Cruiser will come through.

### A SEA OF SPACE.

If you're heading off on a family holiday to the coast, you'll want to make sure you pack your tent, beach gear and inflatable boat. With the Cruiser and the sea of space that it offers, you'll have no worries about space. And if you're heading up the mountains for some winter fun, the Hapro Cruiser can easily accommodate 10 pairs of skis, as well as accessories! This robust roof box can carry as much as 75 kg, and with its stylish contours, the Cruiser will make sure that you arrive at your holiday destination in style.