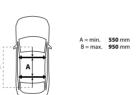

13

SPECIFICATIONS.

All ins and outs.

The Cruiser model is suitable for all standard roof rails. An adapter kit with T-lock profile is available for attachment to aluminium roof rails.

Distance between roof carriers in mm:

Outside dimensions:

Maximum width roof bars mm:

Available colours:

Brilliant Black

Antracite