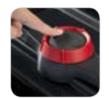

#### tina:

The unique patented
Premium-Fit guarantees
a quick, secure and easy
mounting of the roof box.

## IN A JIFFY.

The unique mounting of the Cruiser.

The unique patented Premium-Fit is a complete, one-piece unit. No hassle with separate clamps or other accessories. The Premium-Fit allows a quick, easy and above all, a safe mounting of the roof box. Mounting and removing the roof box is done with a simple and smart turn of the rotating knob, which deploys special clamps around the roof rack. The reassuring ratchet noise tells you exactly when the roof box is securely fixed to the roof bars. Due to its limited height, the Premium-Fit system allows for even more space for your luggage.