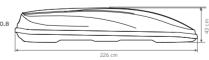

13

SPECIFICATIONS.

All ins and outs.

The Cruiser model is suitable for all standard roof rails. An adapter kit with T-lock profile is available for attachment to aluminium roof rails.

Distance between roof carriers in mm:

Outside dimensions:

Maximum width roof bars mm:

Available colours:

Brilliant Black

Antracite