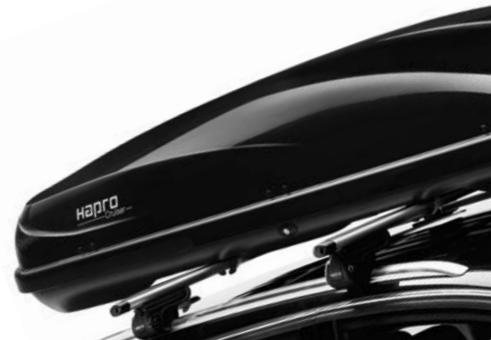

### Material and colour:

The strong and shock-resistant ABS/PMMA synthetic materials of the Hapro Cruiser are highly UV-resistant.

#### Openin

Loading and unloading the Cruiser is simple due to the double function of the dynamic spring struts. It opens the lid and keeps it in its optimum position while loading. When closed they pull the lid to the base of the roof box for a perfect seal.

#### Opening<sup>2</sup>:

The Cruiser can be opened on both sides. An extremely comfortable feature, allowing maximum ease of loading and mounting.

Available colours: