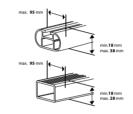

SAFE AND SECURE.

Welding would be the lesser option ...

The Cruiser is attached to the roof racks with four Premium-Fits that can be shifted separately. Each one centers itself on the roof rack, which makes the Premium-Fit a perfect fit for any roof rack system with a maximum width of 95 mm. The clamps are covered with a synthetic material for extra grip and to protect the roof rack. Of course the Premium-Fit system has been thoroughly tested. The roof boxes are certified following the strict ISO 11154 and TÜV safety regulations.