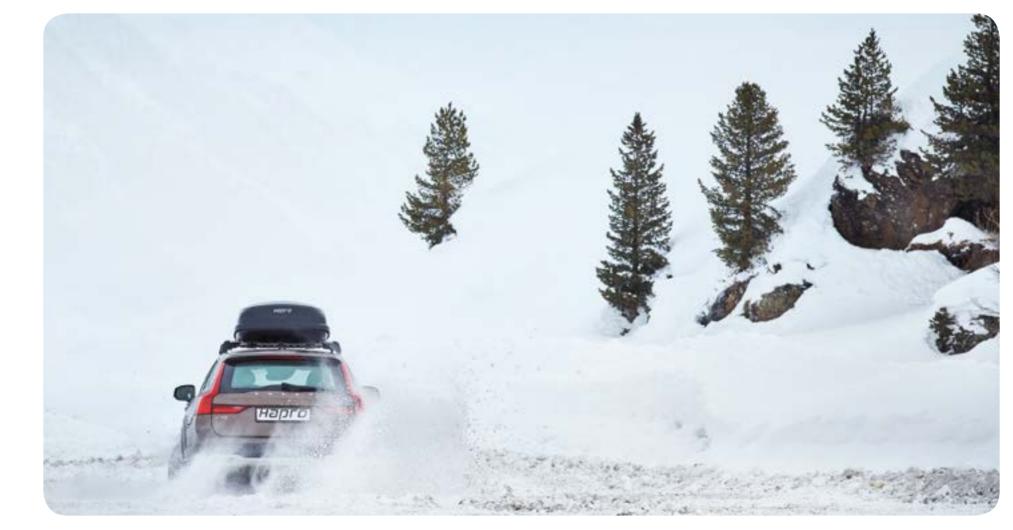

### A SEA OF SPACE.

If you're heading off on a family holiday to the coast, you'll want to make sure you pack your tent, beach gear and inflatable boat. With the Cruiser and the sea of space that it offers, you'll have no worries about space. And if you're heading up the mountains for some winter fun, the Hapro Cruiser can easily accommodate 10 pairs of skis, as well as accessories! This robust roof box can carry as much as 75 kg, and with its stylish contours, the Cruiser will make sure that you arrive at your holiday destination in style.