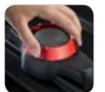

#### tina:

The unique patented
Premium-Fit guarantees
a quick, secure and easy
mounting of the roof box.

## IN A JIFFY.

The unique mounting of the Cruiser.

The unique patented Premium-Fit is a complete, one-piece unit. No hassle with separate clamps or other accessories. The Premium-Fit allows a quick, easy and above all, a safe mounting of the roof box. Mounting and removing the roof box is done with a simple and smart turn of the rotating knob, which deploys special clamps around the roof rack. The reassuring ratchet noise tells you exactly when the roof box is securely fixed to the roof bars. Due to its limited height, the Premium-Fit system allows for even more space for your luggage.