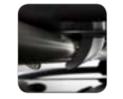

#### Reinforcement base:

The metal reinforcement rails over the entire length of the bottom provide strength and stability.