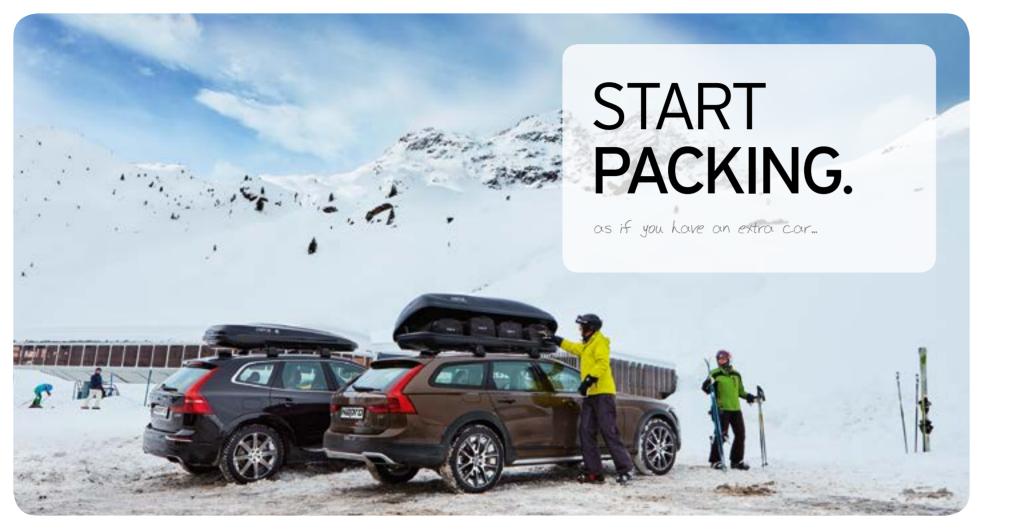

Cruiser, overwhelming space.

LARGE, LARGER, LARGEST.

Cruiser. Overwhelmingly spacious.

Roof boxes come in all shapes and sizes, but if you're looking for a lot of extra luggage space, the Cruiser is the roof box for you. What can I take along with me and what must I leave at home? With the Hapro Cruiser, you no longer have to decide what to take and what to leave behind. With an overwhelming capacity of no less than 600 litres, you can take everything along! It's the perfect solution if you're looking for ease of use and additional luggage space. Are you ready to expand your life?

## A STAR IN SPACE.

For all extra luggage you can think of.

You can go wherever you want. You can take with you whatever you want. And not at the expense of other benefits. The Hapro Cruiser is a real star, not only when it comes to space, but also looks, functionality, quality, safety and ease of use. So you can start your journey without having to leave anything at home.

# HOW LARGE DO YOU NEED IT TO BE?

The Cruiser offers it all.

This roof box has all the space that you could need. It's the largest in its class, so no matter how much space you need, the Cruiser will come through.