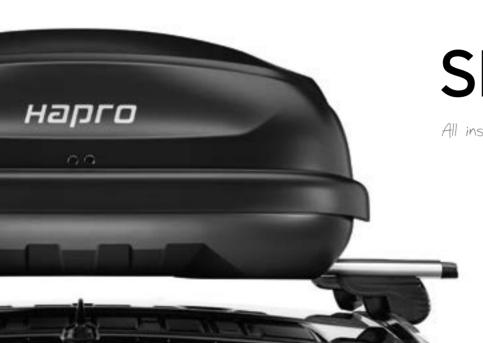

13

SPECIFICATIONS.

All ins and outs.

The Cruiser model is suitable for all standard roof rails. An adapter kit with T-lock profile is available for attachment to aluminium roof rails.

Distance between roof carriers in mm:

Outside dimensions:

Maximum width roof bars mm:

Available colours:

Brilliant Black

Antracite