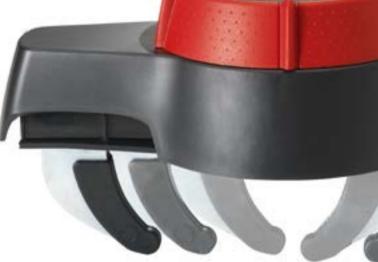

SAFE AND SECURE.

Welding would be the lesser option ...

The Cruiser is attached to the roof racks with four Premium-Fits that can be shifted separately. Each one centers itself on the roof rack, which makes the Premium-Fit a perfect fit for any roof rack system with a maximum width of 95 mm. The clamps are covered with a synthetic material for extra grip and to protect the roof rack. Of course the Premium-Fit system has been thoroughly tested. The roof boxes are certified following the strict ISO 11154 and TÜV safety regulations.