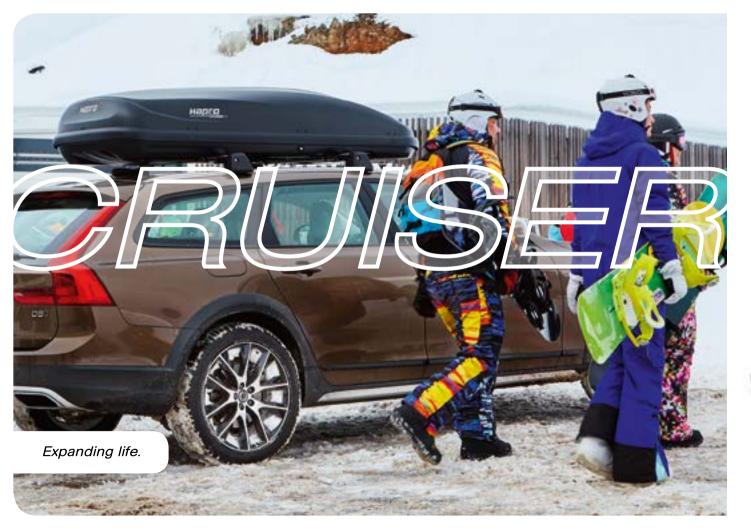

Cruiser, overwhelming space.

LARGE, LARGER, LARGEST.

Cruiser. Overwhelmingly spacious.

Roof boxes come in all shapes and sizes, but if you're looking for a lot of extra luggage space, the Cruiser is the roof box for you. What can I take along with me and what must I leave at home? With the Hapro Cruiser, you no longer have to decide what to take and what to leave behind. With an overwhelming capacity of no less than 600 litres, you can take everything along! It's the perfect solution if you're looking for ease of use and additional luggage space. Are you ready to expand your life?

## A STAR IN SPACE.

For all extra luggage you can think of.

You can go wherever you want. You can take with you whatever you want. And not at the expense of other benefits. The Hapro Cruiser is a real star, not only when it comes to space, but also looks, functionality, quality, safety and ease of use. So you can start your journey without having to leave anything at home.

### A SEA OF SPACE.

If you're heading off on a family holiday to the coast, you'll want to make sure you pack your tent, beach gear and inflatable boat. With the Cruiser and the sea of space that it offers, you'll have no worries about space. And if you're heading up the mountains for some winter fun, the Hapro Cruiser can easily accommodate 10 pairs of skis, as well as accessories! This robust roof box can carry as much as 75 kg, and with its stylish contours, the Cruiser will make sure that you arrive at your holiday destination in style.