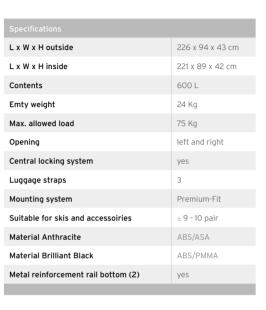

# HOW LARGE DO YOU NEED IT TO BE?

The Cruiser offers it all.

This roof box has all the space that you could need. It's the largest in its class, so no matter how much space you need, the Cruiser will come through.

### A SEA OF SPACE.

If you're heading off on a family holiday to the coast, you'll want to make sure you pack your tent, beach gear and inflatable boat. With the Cruiser and the sea of space that it offers, you'll have no worries about space. And if you're heading up the mountains for some winter fun, the Hapro Cruiser can easily accommodate 10 pairs of skis, as well as accessories! This robust roof box can carry as much as 75 kg, and with its stylish contours, the Cruiser will make sure that you arrive at your holiday destination in style.